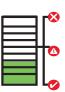

Green Zone Perfect, try to keep in the green zone for the best cut and optimum machine performance.

#### Yellow Zone

A little too much pressure on the drill, ease off to get back to the green zone.

The Commando range is tted with Ralliwolf unique CutSmart<sup>™</sup> panels designed to increase your tool life and productivity.

Designed for you to get the most out of your machine and cutter. CutSmart<sup>™</sup> has an easy to read panel that indicates when you are applying too much force avoiding inappropriate wear. Cutsmart<sup>™</sup> allows the cutter to do the work and you will nd that a much smoother hole and faster drilling time is achieved.

Red Zone Overload: Back off immediately as too much force will cause the motor to cut off if you continue.