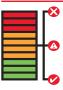

Green Zone Perfect, try to keep in the green zone for the best cut and optimum machine performance.

#### Yellow Zone

A little too much pressure on the drill, ease off to get back to the green zone.

The Commando range is tted with Ralliwolf unique CutSmart<sup>™</sup> panels designed to increase your tool life and productivity.

Designed for you to get the most out of your machine and cutter. CutSmart<sup>™</sup> has an easy to read panel that indicates when you are applying too much force avoiding inappropriate wear. Cutsmart<sup>™</sup> allows the cutter to do the work and you will nd that a much smoother hole and faster drilling time is achieved.

Red Zone Overload: Back off immediately as too much force will cause the motor to cut off if you continue.