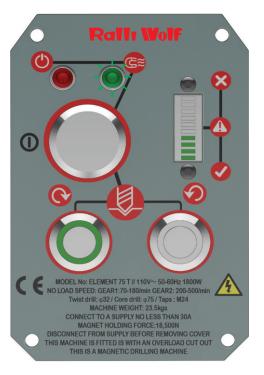

## Rallı Wolf

Red magnet LED - Indicates optimum adhesion not acheived. Drilling operation is still available but the red magnet LED makes the operator aware of a reduced magnetic strength.

Green magnet LED - Drilling operation is available. This makes the operator aware of the optimum magnetic strength.

Green Zone Perfect, try to keep in the green zone for the best cut and optimum machine performance.

#### Yellow Zone

A little too much pressure on the drill, ease off to get back to the green zone.

The Commando range is tted with Ralliwolf unique CutSmart<sup>™</sup> panels designed to increase your tool life and productivity.

Designed for you to get the most out of your machine and cutter. CutSmart<sup>™</sup> has an easy to read panel that indicates when you are applying too much force avoiding inappropriate wear. Cutsmart<sup>™</sup> allows the cutter to do the work and you will nd that a much smoother hole and faster drilling time is achieved.

Red Zone Overload: Back off immediately as too much force will cause the motor to cut off if you continue.