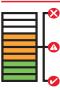

Green Zone Perfect, try to keep in the green zone for the best cut and optimum machine performance.

#### Yellow Zone

A little too much pressure on the drill, ease off to get back to the green zone.

The Commando range is tted with Ralliwolf unique CutSmart<sup>™</sup> panels designed to increase your tool life and productivity.

Designed for you to get the most out of your machine and cutter. CutSmart<sup>™</sup> has an easy to read panel that indicates when you are applying too much force avoiding inappropriate wear. Cutsmart<sup>™</sup> allows the cutter to do the work and you will nd that a much smoother hole and faster drilling time is achieved.

Red Zone Overload: Back off immediately as too much force will cause the motor to cut off if you continue.