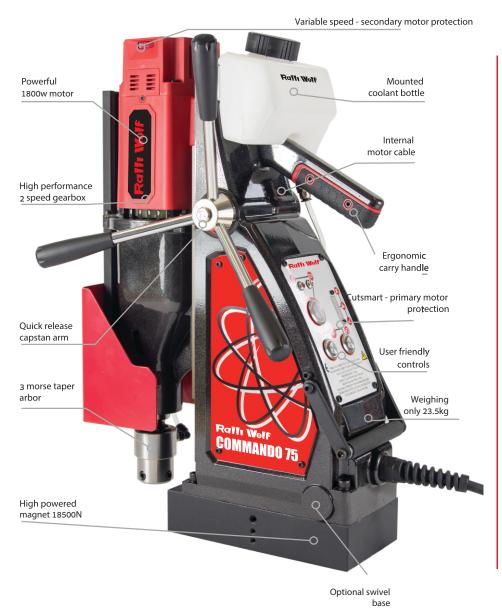

#### COMMANDO 75

#### **Specifications**

| Model Number                         | Commando 75                                                |
|--------------------------------------|------------------------------------------------------------|
| Max. Capacity (Core/Broach Drilling) | 75mm Dia x 75mm Depth                                      |
| Max.Capacity (T.S Twist Drilling)    | 26mm                                                       |
| Watts Input (Full Load)              | 1800 Watts                                                 |
| No Load Speed                        | Low Gear : 70-180 r.p.m. /                                 |
|                                      | High Gear : 200-500 r.p.m                                  |
| Spindle Bore                         | 19.05mm (3/4") & 31.75mm (1 <sup>1</sup> / <sub>4</sub> ") |
| Approx Net Weight                    | 23.5 kg.                                                   |

### **Unique Features :**

- For heavy duty operations the 'Commando 75' is a must for drilling larger holes.
- Compact, durable and more portable than other larger machines.
- Suitable for drilling up to 75mm diameter by 75mm depth.
- The 'Commando 75' offers forward and reverse functionality.
- The 'Commando75' can be supplied as a swivel base or a non-swivel option.
- The Commando range uses a unique dual motor protection system prolonging the machines life and preventing unwanted wear.