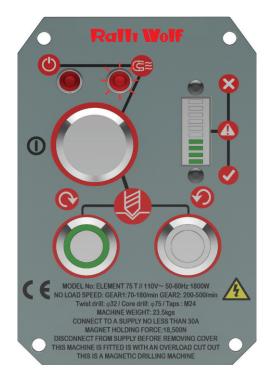

## Rallı Wolf

Red magnet LED - Indicates optimum adhesion not acheived. Drilling operation is still available but the red magnet LED makes the operator aware of a reduced magnetic strength.

Green magnet LED - Drilling operation is available. This makes the operator aware of the optimum magnetic strength.

Green Zone Perfect, try to keep in the green zone for the best cut and optimum machine performance.

#### Yellow Zone

A little too much pressure on the drill, ease off to get back to the green zone.

The Commando range is tted with Ralliwolf unique CutSmart<sup>™</sup> panels designed to increase your tool life and productivity.

Designed for you to get the most out of your machine and cutter. CutSmart<sup>™</sup> has an easy to read panel that indicates when you are applying too much force avoiding inappropriate wear. Cutsmart<sup>™</sup> allows the cutter to do the work and you will nd that a much smoother hole and faster drilling time is achieved.

Red Zone Overload: Back off immediately as too much force will cause the motor to cut off if you continue.