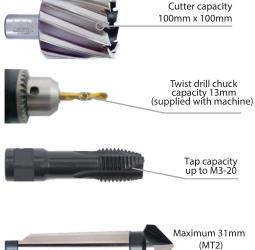

#### **Specifications**

| Model Number                         | Commando 75                                                |
|--------------------------------------|------------------------------------------------------------|
| Max. Capacity (Core/Broach Drilling) | 75mm Dia x 75mm Depth                                      |
| Max.Capacity (T.S Twist Drilling)    | 26mm                                                       |
| Watts Input (Full Load)              | 1800 Watts                                                 |
| No Load Speed                        | Low Gear : 70-180 r.p.m. /                                 |
|                                      | High Gear : 200-500 r.p.m                                  |
| Spindle Bore                         | 19.05mm (3/4") & 31.75mm (1 <sup>1</sup> / <sub>4</sub> ") |
| Approx Net Weight                    | 23.5 kg.                                                   |